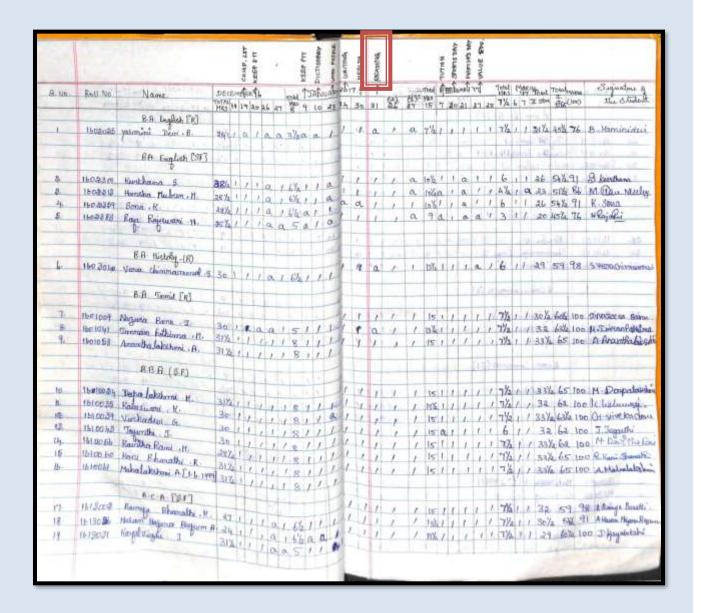

|        |        |                                         |



(Affiliated to Madurai Kamaraj University, Re-accredited with A Grade by NAAC, College with Potential for Excellence by UGC and Mentor Institution under UGC PARAMARSH)

### Reading skill training to the students at Maraneri31/01/2017



|      |