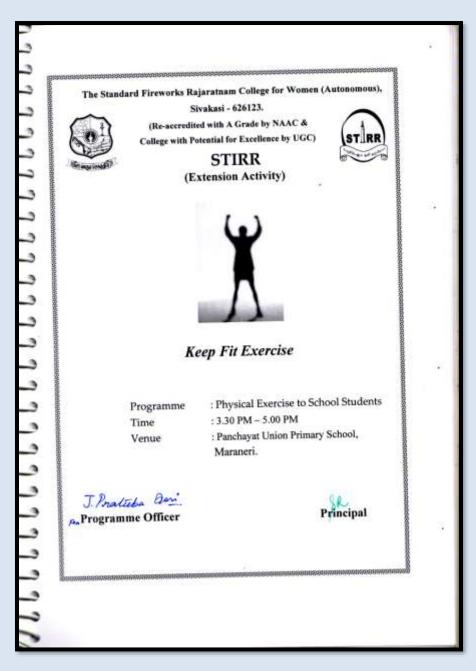

## **Extension Activities - 2016-2017**

| S.No | Name of the activity                                         | Organizing unit/ agency/ collaboratin g agency | Name of the<br>Scheme                                     | Date of the activity | Number of students participated in such activities |
|------|--------------------------------------------------------------|------------------------------------------------|-----------------------------------------------------------|----------------------|----------------------------------------------------|
| 1.   | Motivation to school students of Maraneri                    | Extension<br>Activity Cell                     | Upliftment of<br>Adopted Village                          | 11/07/2016           | 50                                                 |
| 2.   | Tuition class to the students of Maraneri                    | Extension<br>Activity Cell                     | Upliftment of<br>Adopted Village                          | 12/07/2016           | 50                                                 |
| 3.   | Kamarajar Birthday<br>celebration at Maraneri                | Extension<br>Activity Cell                     | Upliftment of<br>Adopted Village                          | 19/07/2016           | 50                                                 |
| 4.   | Tuition class to the students of Maraneri                    | Extension<br>Activity Cell                     | Upliftment of<br>Adopted Village                          | 01/08/2016           | 50                                                 |
| 5.   | Reading skill training to the students at Maraneri           | Extension<br>Activity Cell                     | Upliftment of<br>Adopted Village                          | 02/08/2016           | 50                                                 |
| 6.   | Hands on training on<br>Sticker Making at<br>Sithurajapuram  | NSSUnit-210                                    | Training<br>Programme for<br>self-help groups             | 07/08/2016           | 10                                                 |
| 7.   | Hands on training on<br>Wall Hanging. at<br>M.Puthupatti     | NSS Unit-180                                   | Training<br>Programme for<br>self-help groups             | 07/08/2016           | 10                                                 |
| 8.   | Tuition class to the students of Maraneri                    | Extension<br>Activity Cell                     | Upliftment of<br>Adopted Village                          | 08/08/2016           | 50                                                 |
| 9.   | Keep fit exercise<br>training to the students<br>at Maraneri | Extension<br>Activity Cell                     | Upliftment of<br>Adopted Village                          | 09/08/2016           | 50                                                 |
| 10.  | Independence day celebration at Maraneri                     | Extension<br>Activity Cell                     | Upliftment of<br>Adopted Village                          | 16/08/2016           | 50                                                 |
| 11.  | Workshop on "Across<br>Generation"                           | Department of Commerce                         | Awareness Programme for filling the Generation Gap        | 20/08/2016           | 34                                                 |
| 12.  | FreeBee2K17                                                  | Department<br>of Computer<br>Science           | Literacy<br>Programme for<br>Under privileged<br>Children | 20/08/2016           | 10                                                 |
| 13.  | Writing skill training to the students at Maraneri           | Extension<br>Activity Cell                     | Upliftment of<br>Adopted Village                          | 22/08/2016           | 50                                                 |