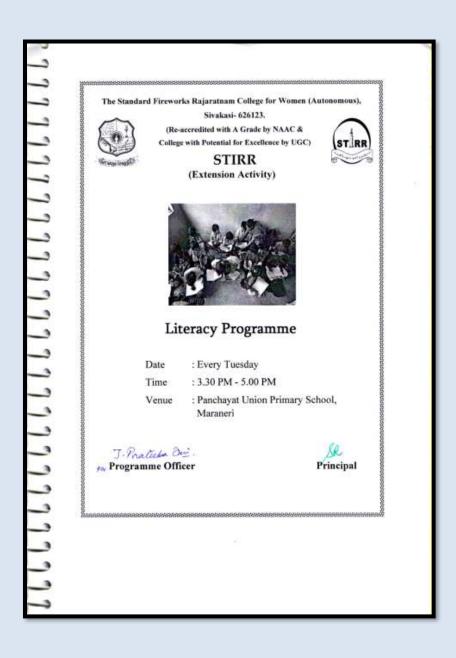

s Rajaratnam college for women,

Sivakasi - 626123

To

The Principal,

The standard Fireworks Rajaratnam college for women,

Sivakasi - 626123

Respected madam,

Sub: Permission for Extension Activity - reg.

Kindly give permission for 29 I UG students to visit Kamak Higher Secondary School, Krishnaperi on 16.09.2016 to conduct workshop on "Healthy Eating" of Primary school children.

Accompanying staff:

1. M. Muthamil Selvi

Place: Sivakasi

Date: 07.09.2016.

Yours Sincerely,

Signature of the Head In charge

Principal

Desasicela



(Affiliated to Madurai Kamaraj University, Re-accredited with A Grade by NAAC, College with Potential for Excellence by UGC and Mentor Institution under UGC PARAMARSH)

### Tuition class to the students of Maraneri-19/09/2016

**Number of Students -50** 



71111111111111111111111111111111



The Standard Fireworks Rajaratnam College for women (Autonomous), Sivakasi (Re-Accredited with A Grade by NAAC & College with Potential for Excellence by UGC)



#### STIRR

(Extension Activity)

Literacy Programme

At

Panchayat Union Primary School, Maraneri

| S.No. | Class | Beneficiaries | Signature of the Class Teacher |
|-------|-------|---------------|--------------------------------|
| 1     | 1     | 6+10          | S. India                       |
| 2     | 11    | 8+8           | Od Die Die                     |
| 3     | 111   | 8+14          | G. Reetly Lots Smi             |
| 4     | IV    | 13+12         | K Damuka dewi                  |
| 5     | V     | 18+16         | 84. 12 DE                      |

J. Pratich Den

For Programme